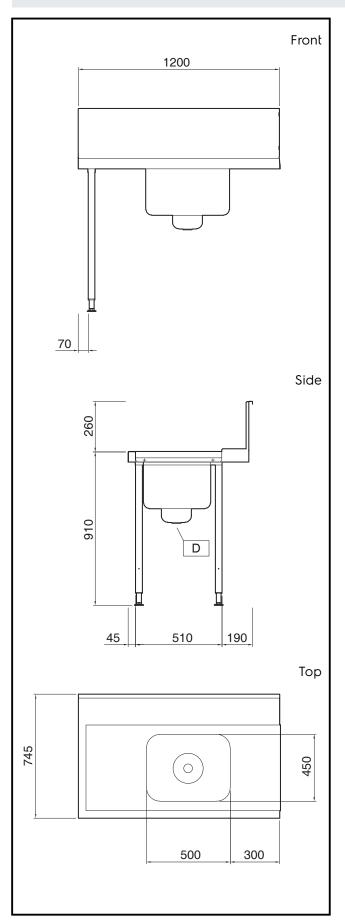

## **Key Information:**

External dimensions, Width:

865329 (PTSBHT12L) 1200 mm

External dimensions,

745 mm Depth:

External dimensions,

Height: 1170 mm Net weight: 10 kg

Splashback Dimensions,

300 mm Height:

**Basin dimensions:** 500x400x300h